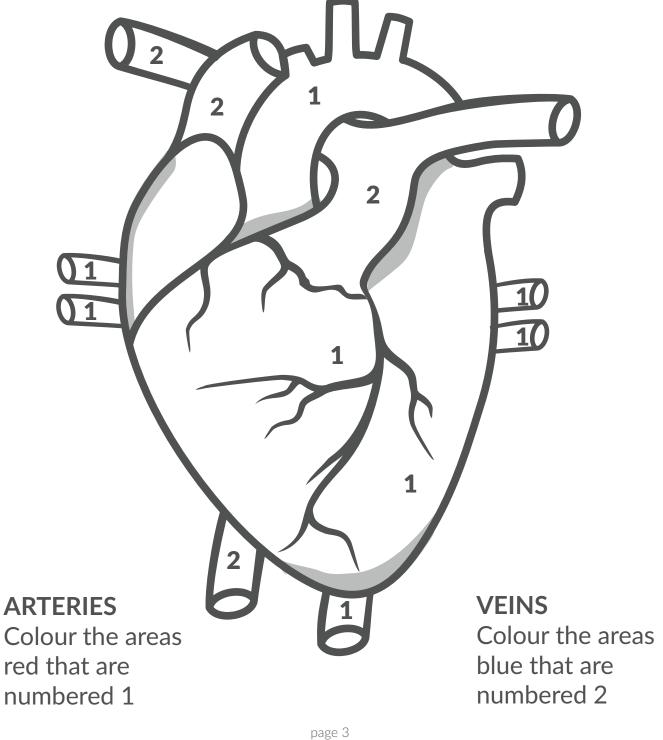

hospital |                         |
| In 1965 he produced the first "portable" defibrillator                                                                                                                       |                         |
| He installed the portable defibrillator in an ambulance                                                                                                                      |                         |
| He created a safety mechanism<br>for the portable defibrillator so<br>that no one would receive the<br>electric shock by accident                                            |                         |

# **Resources**Professor Pantridge



### **Resource 2 - Lungs Template**



### Resources

Professor Pantridge



### **Resource 3 - Heart Template**



## **Resources**Professor Pantridge



#### **Resource 4 - My Exercise Log**

Record what exercise you did each day and for how long.

To keep your heart healthy, your activities should be something that raises your heart rate. Try to do at least 60 minutes of exercise each day. Suggestions include walking, jogging, cycling, skating, dancing, swimming or football. Stay hydrated!

| Day<br>and date | Exercise and duration | Exercise and duration | Exercise and duration | Total duration |
|-----------------|-----------------------|-----------------------|-----------------------|----------------|
| Monday          |                       |                       |                       |                |
| Tuesday         |                       |                       |